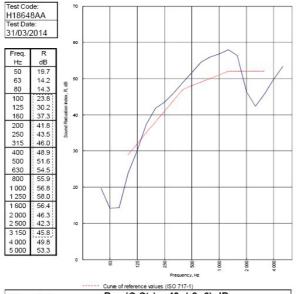

BRE 285458 - BRE Report P102396-1011B

Refer to Speedline Specification Clause 178 mm. (At Base Track, Excluding Finishes)

Severe - Annexes A-F

48 R<sub>w</sub>dB, Date Tested or Assessed Against - 92-K-54(100)

| Curve of reference values (ISO 717-1)
| Rating according to | RW (C;Ctr) = 48 (-2;-6) dB |
| BS EN ISO 717-1:2013 | Max dev. 9.7 dB at 2 500 Hz |
| Evaluation based on laboratory | Csc.3166 | -5 dB | Csc.5000 | -5 dB |
| an engineering method: | Csc.303160 | -16 dB | Csc.50000 | -16 dB |